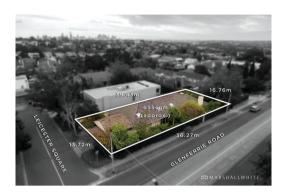

Property Type: House Land Size: 655 sqm approx Agent Comments Indicative Selling Price \$3,850,000 Median House Price September quarter 2023: \$3,453,000