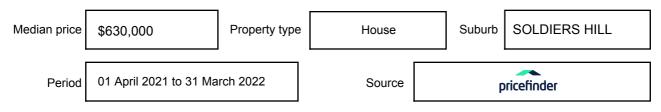

## SOLDIERS HILL, VIC, 3350

**Suburb Median Sale Price (House)** 

\$630,000

01 April 2021 to 31 March 2022

Provided by: pricefinder