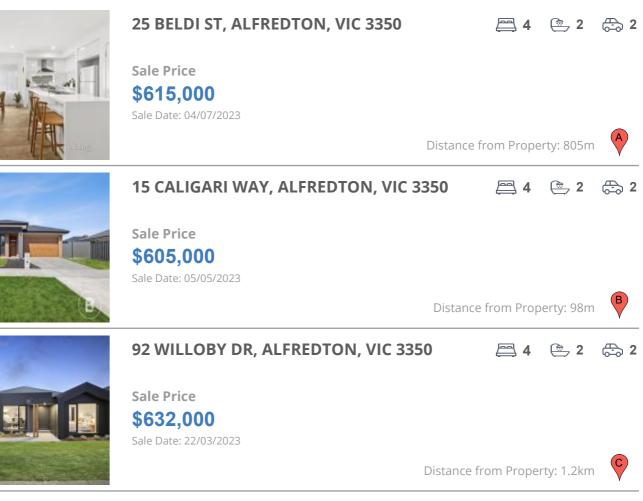

#### **Comparable property sales**

These are the three properties sold within five kilometres of the property for sale in the last 18 months that the estate agent or agent's representative considers to be most comparable to the property for sale.

| Address of comparable property       | Price     | Date of sale |
|--------------------------------------|-----------|--------------|
| 25 BELDI ST, ALFREDTON, VIC 3350     | \$615,000 | 04/07/2023   |
| 15 CALIGARI WAY, ALFREDTON, VIC 3350 | \$605,000 | 05/05/2023   |
| 92 WILLOBY DR, ALFREDTON, VIC 3350   | \$632,000 | 22/03/2023   |