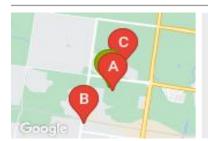

### **COMPARABLE PROPERTIES**

These are the three properties sold within two kilometres of the property for sale in the last six months that the estate agent or agent's representative considers to be most comparable to the property for sale.

### 3 BURGESS RD, TARNEIT, VIC 3029

Sale Price

\*\$710,000

Sale Date: 18/07/2023

Distance from Property: 121m

**Sale Price** 

\$680,000

Sale Date: 17/07/2023

Distance from Property: 1.2km

22 RESPECT WAY, TARNEIT, VIC 3029

**Sale Price** 

\$690.000

Sale Date: 30/06/2023

Distance from Property: 719m

#### Comparable property sales

These are the three properties sold within two kilometres of the property for sale in the last six months that the estate agent or agent's representative considers to be most comparable to the property for sale.

| Address of comparable property      | Price      | Date of sale |
|-------------------------------------|------------|--------------|
| 3 BURGESS RD, TARNEIT, VIC 3029     | *\$710,000 | 18/07/2023   |
| 48 SERENGETI CCT, TARNEIT, VIC 3029 | \$680,000  | 17/07/2023   |
| 22 RESPECT WAY, TARNEIT, VIC 3029   | \$690,000  | 30/06/2023   |