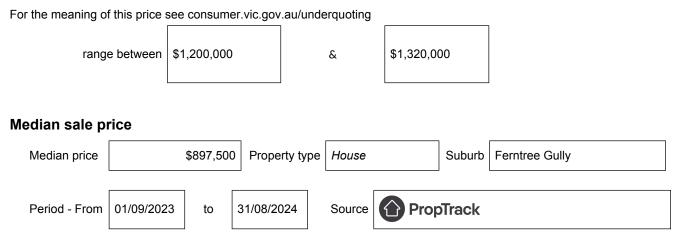

## Statement of Information Single residential property located in the Melbourne metropolitan area

Section 47AF of the Estate Agents Act 1980

## Property offered for sale

Address Including suburb and postcode

10 Homewood Close, Ferntree Gully, Vic 3156

## Indicative selling price



## Comparable property sales (\*Delete A or B below as applicable)

A\* These are the three properties sold within two kilometres of the property for sale in the last six months that the estate agent or agent's representative considers to be most comparable to the property for sale.

| Address of comparable property           | Price       | Date of sale |
|------------------------------------------|-------------|--------------|
| 13 Glenview Place, Lysterfield, VIC 3156 | \$1,250,000 | 06/04/2024   |
| 9 Cutler Close, Ferntree Gully, VIC 3156 | \$1,340,000 | 11/05/2024   |

OR

**B**\* The estate agent or agent's representative reasonably believes that fewer than three comparable properties were sold within within two kilometres of the property for sale in the last six months.

This Sta