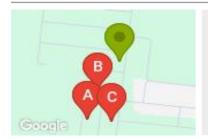

### **COMPARABLE PROPERTIES**

These are the three properties sold within two kilometres of the property for sale in the last six months that the estate agent or agents representative considers to be most comparable to the property for sale.

10 RANGIPO ST, TRUGANINA, VIC 3029

Sale Price

\*\$520,000

Sale Date: 17/09/2024

Distance from Property: 233m

27 PEDIRKA RD, TRUGANINA, VIC 3029

Sale Price

**\*\$538,000** 

Sale Date: 31/08/2024

Distance from Property: 127m

**70 DANUBE RD, TRUGANINA, VIC 3029** 

Sale Price

\$532,000

Sale Date: 09/04/2024

Distance from Property: 219m

#### Comparable property sales

These are the three properties sold within two kilometres of the property for sale in the last six months that the estate agent or agents representative considers to be most comparable to the property for sale.

| Address of comparable property     | Price      | Date of sale |
|------------------------------------|------------|--------------|
| 10 RANGIPO ST, TRUGANINA, VIC 3029 | *\$520,000 | 17/09/2024   |
| 27 PEDIRKA RD, TRUGANINA, VIC 3029 | *\$538,000 | 31/08/2024   |
| 70 DANUBE RD, TRUGANINA, VIC 3029  | \$532,000  | 09/04/2024   |