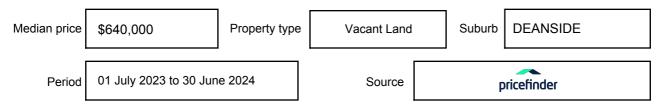

rnment areas that comprise the Melbourne metropolitan area is published on the Consumer Affairs Victoria website at consumer.vic.gov.au/underquoting. The indicative selling price in this Statement of Information may be expressed as a single price, or as a price range with the difference between the upper and lower amounts not more than 10% of the lower amount. This Statement of Information must be provided to a prospective buyer within two business days of a request and displayed at any open for inspection for the property for sale.

## Property offered for sale

Address Including suburb and

34 BROCKWOOD STREET, DEANSIDE, VIC 3336

## Indicative selling price

For the meaning of this price see consumer.vic.gov.au/underquoting

Price Range:

\$700,000 to \$710,000

#### Median sale price



#### **Comparable property sales**

These are the three properties sold within two kilometres of the property for sale in the last six months that the estate agent or agent's representative considers to be most comparable to the property for sale.

| Address of comparable property       | Price     | Date of sale |
|--------------------------------------|-----------|--------------|
| 16 DOLLARBIRD DR, DEANSIDE, VIC 3336 | \$690,000 | 08/03/2024   |
| 64 CHARLESTON RD, DEANSIDE, VIC 3336 | \$690,000 | 02/05/2024   |
| 20 NANKEEN GR, DEANSIDE, VIC 3336    | \$694,000 | 19/07/2024   |

This Statement of Information was prepared

30/08/2024