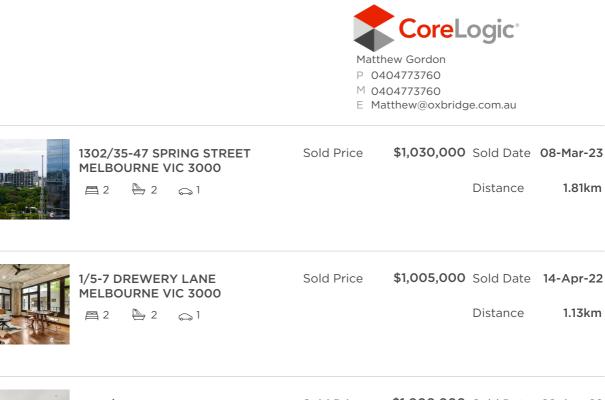

#### Comparable property sales (\*Delete A or B below as applicable)

**A\*** These are the three properties sold within two kilometres of the property for sale in the last 6 months that the estate agent or agent's representative considers to be most comparable to the property for sale.

| Address of comparable property                    | Price       | Date of sale |
|---------------------------------------------------|-------------|--------------|
| 1302/35-47 SPRING STREET MELBOURNE VIC 3000       | \$1,030,000 | 08-Mar-23    |
| 1/5-7 DREWERY LANE MELBOURNE VIC 3000             | \$1,005,000 | 14-Apr-22    |
| 2410/265-273 EXHIBITION STREET MELBOURNE VIC 3000 | \$1,000,000 | 28-Apr-22    |