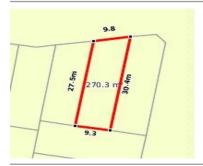

### 349 HOMESTEAD DRIVE, LARA, VIC 3212 🕮 - 😩 - 😂 -

**Indicative Selling Price** 

For the meaning of this price see consumer.vic.au/underquoting

**Price Range:** 

\$235,000 to \$255,000

Provided by: Mimi Simunic, Harcourts North Geelong

### Property offered for sale

|           | Address    |  |  |  |
|-----------|------------|--|--|--|
| Including | suburb and |  |  |  |
|           | postcode   |  |  |  |

349 HOMESTEAD DRIVE, LARA, VIC 3212