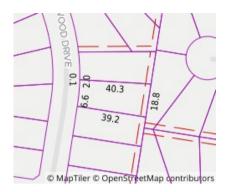

Property Type: House (Previously

Occupied - Detached) Land Size: 662 sqm approx

Agent Comments

**Indicative Selling Price** \$1,250,000 - \$1,350,000 **Median House Price** 

Year ending March 2022: \$1,456,000