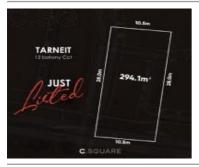

# 12 BOTANY CCT, TARNEIT, VIC 3029

Sale Price

\*\$322,000

Sale Date: 17/05/2022

Distance from Property: 850m