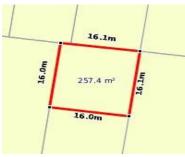

# 21 FALU PARADE, TARNEIT, VIC 3029

**Indicative Selling Price** 

For the meaning of this price see consumer.vic.au/underquoting

**Price Range:** 

\$270,000 to \$280,000

Provided by: Namita Singhal, Biggin & Scott Wyndham City

### Property offered for sale

Address Including suburb and postcode

21 FALU PARADE, TARNEIT, VIC 3029

#### Indicative selling price

For the meaning of this price see consumer.vic.gov.au/underguoting

Price Range: \$270,000 to \$280,000