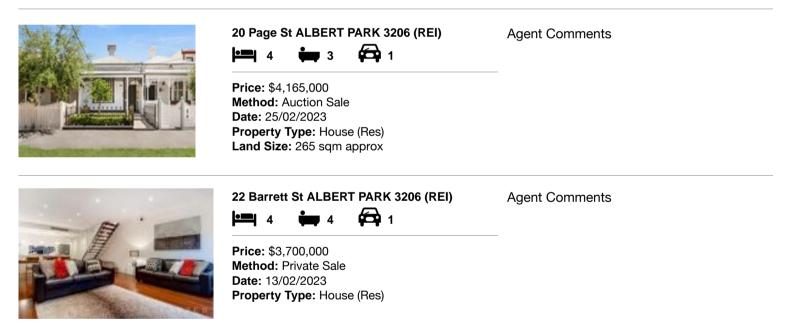

#### Comparable property sales (\*Delete A or B below as applicable)

A\* These are the three properties sold within two kilometres of the property for sale in the last sixmonths that the estate agent or agent's representative considers to be most comparable to the property for sale.

| Ad | dress of comparable property   | Price       | Date of sale |
|----|--------------------------------|-------------|--------------|
| 1  | 20 Page St ALBERT PARK 3206    | \$4,165,000 | 25/02/2023   |
| 2  | 22 Barrett St ALBERT PARK 3206 | \$3,700,000 | 13/02/2023   |
| 3  |                                |             |              |