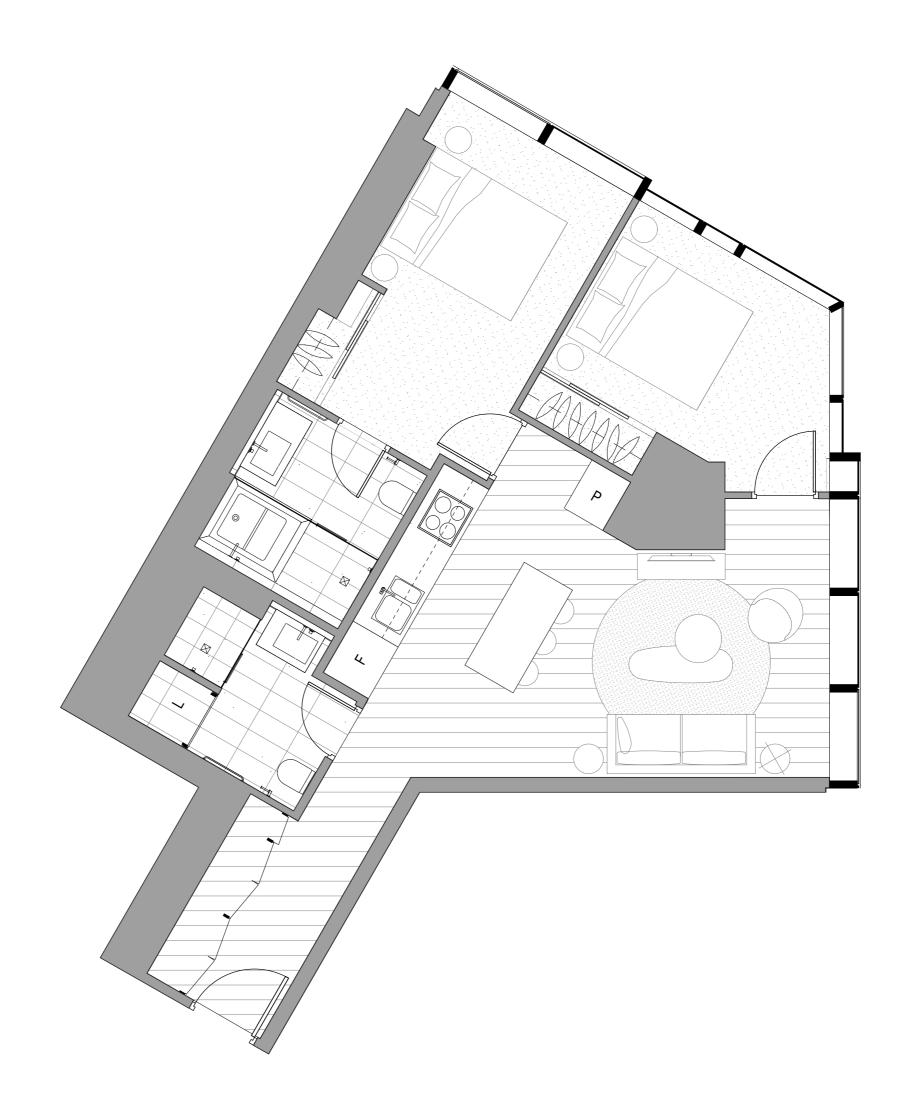

## Two Bedroom Residence

Tower C Type: C7c

Internal Area: **71.12 - 75.02 m**<sup>2</sup>

#### Residence Number

| C1107 | C3007 | C4607 | C5907 |
|-------|-------|-------|-------|
| C1207 | C3107 | C4707 | C6007 |
| C1407 | C3207 | C4807 | C6107 |
| C1607 | C3407 | C4907 | C6207 |
| C1807 | C3507 | C5007 | C6307 |
| C2007 | C3707 | C5107 | C6407 |
| C2107 | C3807 | C5207 | C6507 |
| C2307 | C3907 | C5307 | C6607 |
| C2407 | C4007 | C5507 | C6707 |
| C2607 | C4107 | C5607 | C6807 |
| C2707 | C4307 | C5707 |       |
| C2807 | C4507 | C5807 |       |
|       |       |       |       |