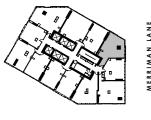

# WEST SIDE PLACE

The Park Release

## Two Bedroom Residence

Tower C Type: C7c

Internal Area: **71.12 - 75.02 m**<sup>2</sup>

#### Residence Number

| C1107 | C3007 | C4607 | C5907 |
|-------|-------|-------|-------|
| C1207 | C3107 | C4707 | C6007 |
| C1407 | C3207 | C4807 | C6107 |
| C1607 | C3407 | C4907 | C6207 |
| C1807 | C3507 | C5007 | C6307 |
| C2007 | C3707 | C5107 | C6407 |
| C2107 | C3807 | C5207 | C6507 |
| C2307 | C3907 | C5307 | C6607 |
| C2407 | C4007 | C5507 | C6707 |
| C2607 | C4107 | C5607 | C6807 |
| C2707 | C4307 | C5707 |       |
| C2807 | C4507 | C5807 |       |
|       |       |       |       |

#### Location

### LITTLE LONSDALE STREET





#### DISCLAIMER

The plans and drawings contained in this document are indicative plans and used for illustration purposes only and should not be relied on by any party for the purchase of the lots at the development. The Contract of Sale for the development contains the plans and drawings to be relied on by the parties for the sale and purchase of the relevant lot. Openings and windows within the facade may vary in apartments dependant on location in building and various facade expressions.