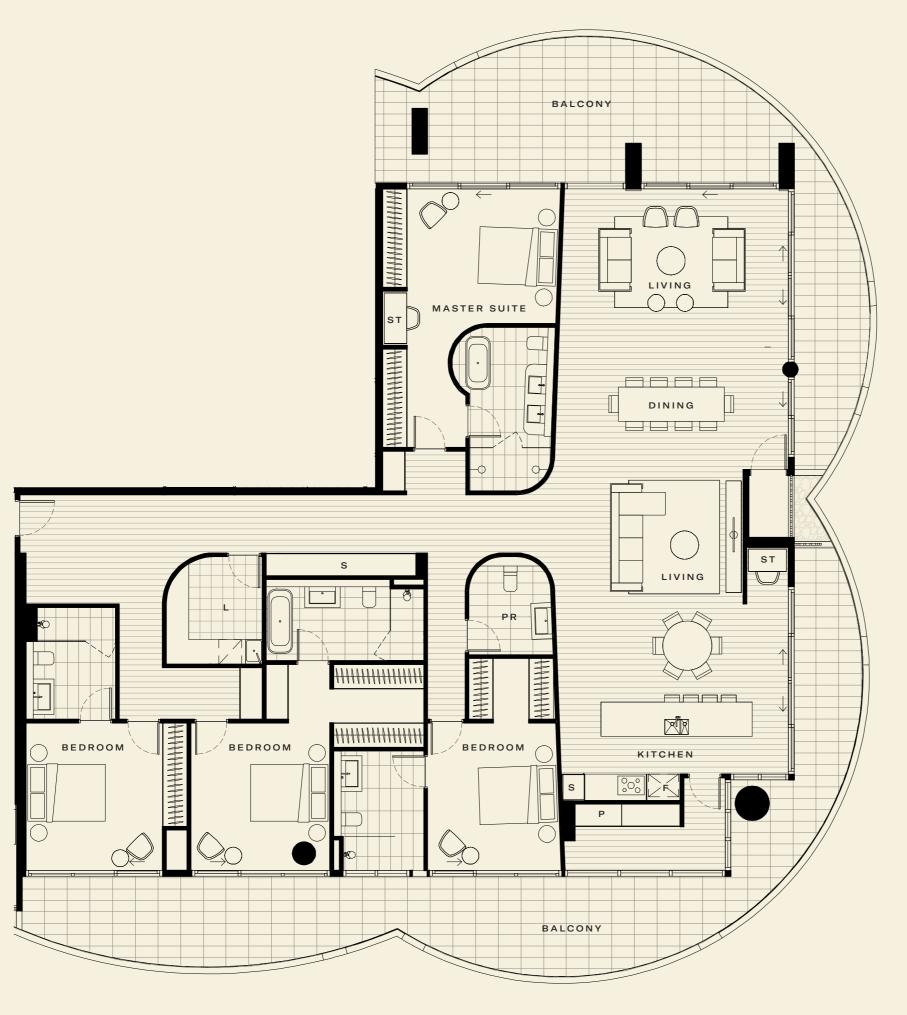

#### **APARTMENT 3803**

4 BED, 2 STUDY AREAS

INTERNAL AREA EXTERNAL AREA TOTAL

290 sqm 114 sqm 404 sqm

LEVEL 38

BROUGHT TO YOU BY

### **Bensons**

PANTRY FRIDGE RECESS

ST STUDY

LAUNDRY

PR POWDER ROOM

STORAGE

DISCLAIMER: While the information in this document has been prepared with due care, to the maximum extent permitted by law, Bensons Property Group Pty Ltd and Chevron Apartments Pty Ltd and each of their related entities, employees, officers, directors, consultants and agents do not make any representation or warranty about the accuracy or completeness of the information in this document and exclude any liability arising in connection with this document. Interested parties should undertake independent inquiries and investigations to satisfy themselves that any details herein are true and correct. Information is correct as of 25 August 2021. Floor plans, survey plans and areas shown are subject to the terms of the contract of sale and are subject to amendment and dimensional change. All dimensions are approximate, areas indicated are determined in accordance with the Land Title Act of Queensland 1994 (as amended), the Body Corporate and Community Management Act 1997 (as amended) and the Registrar of Titles Directions for the Preparation of Plans. Fittings, finishes, fixtures and specifications are also subject to change without notice. Images of furniture are for illustrative purposes only. Furniture is not included in the sale. Views will vary depending on the position of the lot within the building. Each of the developer, builder and agent do not warrant that views will not be impacted by future development.