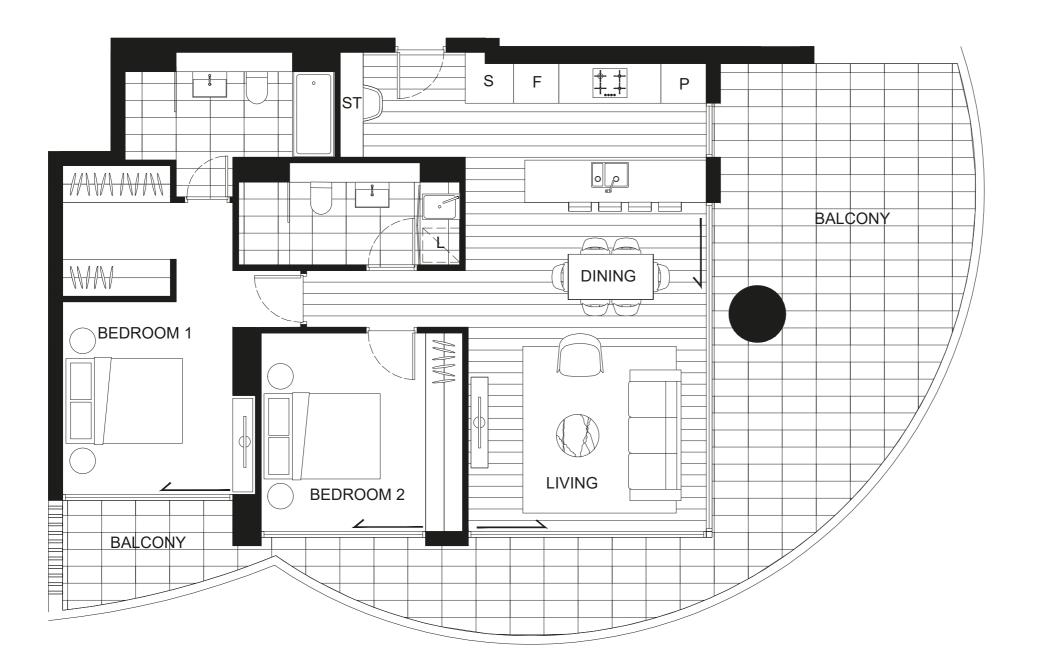

## TYPE E

STANHILL DRIVE

2 BEDROOM 1 STUDY

INTERNAL EXTERNAL

**TOTAL** 

95m<sup>2</sup> (L2) 58m<sup>2</sup> / (L3-18) 53m<sup>2</sup> (**L2) 153m<sup>2</sup> / (L3-18) 148m<sup>2</sup>** 

## **APARTMENTS**

2.06, 3.06, 4.06, 5.06, 6.06, 7.06, 8.06

BROUGHT TO YOU BY